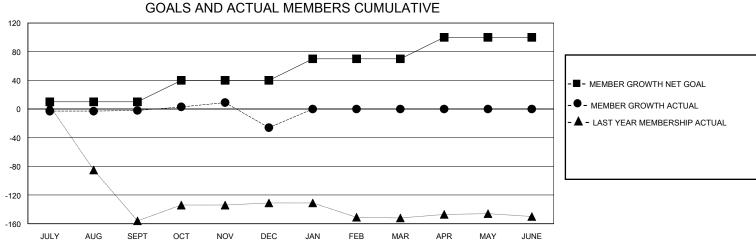

## District 301A4

GMT: LOCATION PHILIPPINES GMT CA

| CIVIT.        |               | LOC         | ,, (11014 · · · · · = · · · · |                               |                        |                         | CIVIT Of C                                         |  |
|---------------|---------------|-------------|-------------------------------|-------------------------------|------------------------|-------------------------|----------------------------------------------------|--|
|               | Club          | os          |                               | Members RESULTS FOR 2023-2024 |                        |                         |                                                    |  |
|               | RESULTS FOR   | R 2023-2024 |                               |                               |                        |                         |                                                    |  |
| QUARTER       | NEW CLUB GOAL | NEW CLUBS   | DROPPED CLUBS                 | QUARTER MEME                  | BER GROWTH NET<br>GOAL | MEMBER GROWTH<br>ACTUAL | DROPPED<br>MEMBERS ACTUAL<br>(including transfers) |  |
| JULY/AUG/SEPT | 0             | 0           | 0                             | JULY/AUG/SEPT                 | 10                     | 4                       | 5                                                  |  |
| OCT/NOV/DEC   | 0             | 0           | 2                             | OCT/NOV/DEC                   | 30                     | 18                      | 42                                                 |  |
| JAN/FEB/MAR   | 1             | 0           | 0                             | JAN/FEB/MAR                   | 30                     | 0                       | 0                                                  |  |
| APR/MAY/JUNE  | 0             | 0           | 0                             | APR/MAY/JUNE                  | 30                     | 0                       | 0                                                  |  |
|               |               |             |                               |                               |                        |                         |                                                    |  |