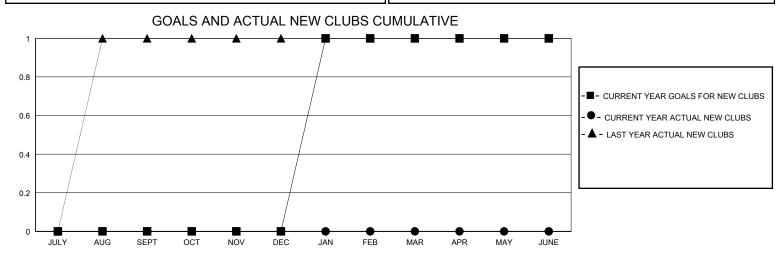

## District 301A4

GMT: LOCATION PHILIPPINES GMT CA

| CIVIT.        |               | LOC         | ,, (11014 · · · · · = · · · · |                               |                        |                         | CIVIT Of C                                         |  |
|---------------|---------------|-------------|-------------------------------|-------------------------------|------------------------|-------------------------|----------------------------------------------------|--|
|               | Club          | os          |                               | Members RESULTS FOR 2023-2024 |                        |                         |                                                    |  |
|               | RESULTS FOR   | R 2023-2024 |                               |                               |                        |                         |                                                    |  |
| QUARTER       | NEW CLUB GOAL | NEW CLUBS   | DROPPED CLUBS                 | QUARTER MEME                  | BER GROWTH NET<br>GOAL | MEMBER GROWTH<br>ACTUAL | DROPPED<br>MEMBERS ACTUAL<br>(including transfers) |  |
| JULY/AUG/SEPT | 0             | 0           | 0                             | JULY/AUG/SEPT                 | 10                     | 4                       | 5                                                  |  |
| OCT/NOV/DEC   | 0             | 0           | 2                             | OCT/NOV/DEC                   | 30                     | 18                      | 42                                                 |  |
| JAN/FEB/MAR   | 1             | 0           | 0                             | JAN/FEB/MAR                   | 30                     | 0                       | 0                                                  |  |
| APR/MAY/JUNE  | 0             | 0           | 0                             | APR/MAY/JUNE                  | 30                     | 0                       | 0                                                  |  |
|               |               |             |                               |                               |                        |                         |                                                    |  |